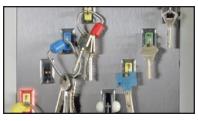

# think inside the box KeyWatcher® key management system

KeyWatcher is the modular, scalable, integrated key control and management solution designed for interoperability with access control systems. Access to the box and to individual keys is under your complete control. You decide who has permission to remove each key, and with KeyWatcher's advanced communications capabilities, you always know who removed a key and when it was taken. Modular design means you can configure the exact components you need like card slots and lockers, with the ability to change modules where and when you need to. And KeyWatcher can grow as your needs grow.

# Illuminated Key Slots

Makes retreiving and returning keys easier