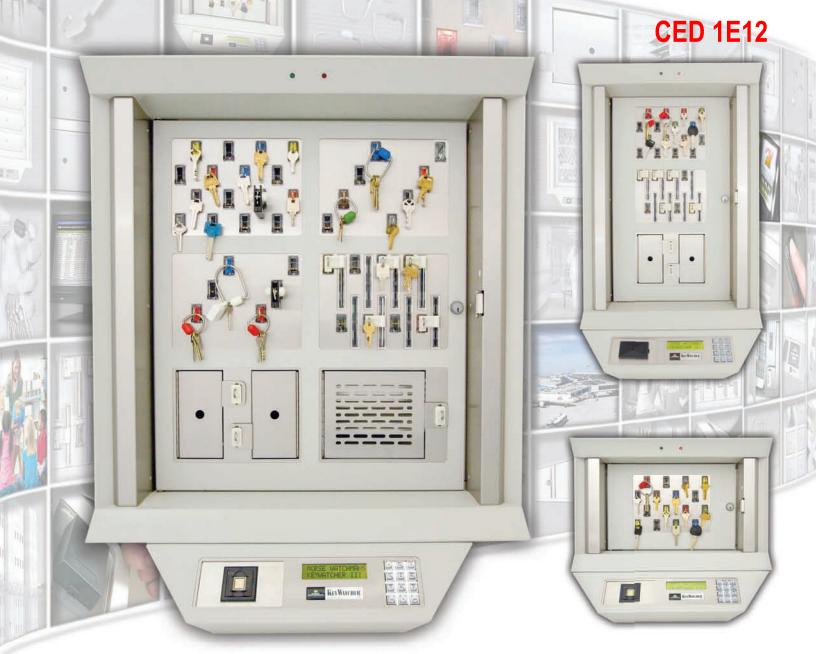

# Illuminated Key Slots

Makes retreiving and returning keys easier

## **Identity Access Options**

• Include hand readers, swipe cards, fingerprint readers and standard touchpads

### Single Locker Module

 Provides more capacity for weapons and other larger items which need to be secured with controlled access

### **Card Module**

• Thin slots are ideal for credit, debit, gas and proximity cards

#### **Dual Locker Module**

• For items such as prescriptions, tools, wallets, wireless phones and more

6-module KeyWatcher with 3 cabinets (linear configuration)