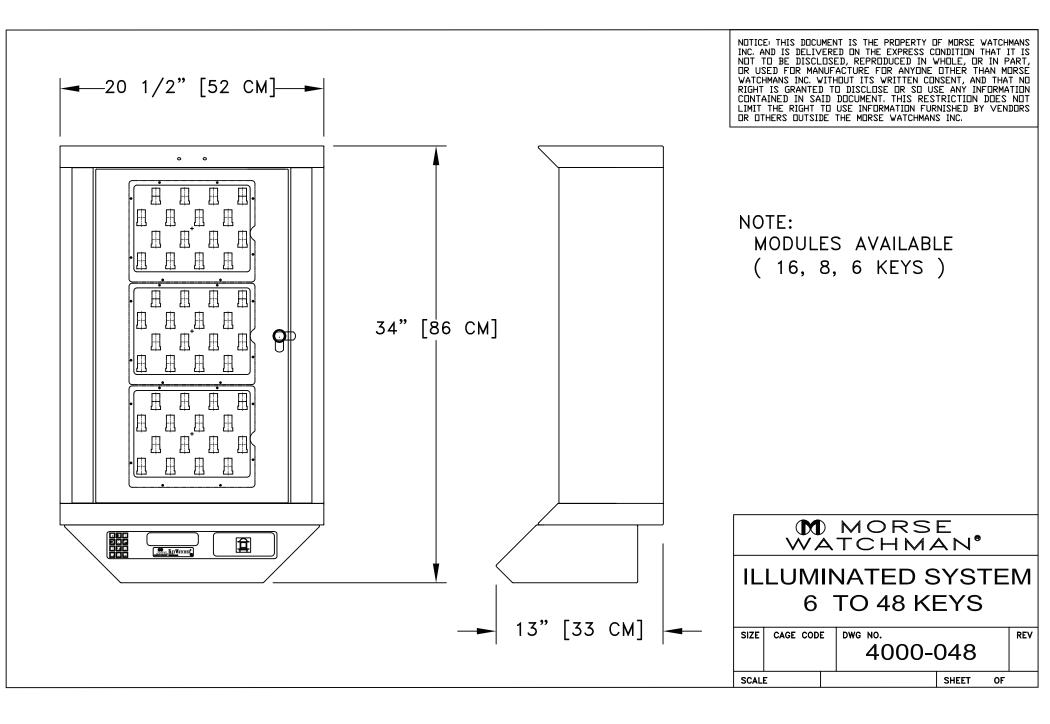

#### **Dual Locker Module**

• For items such as prescriptions, tools, wallets, wireless phones and more

6-module KeyWatcher with 3 cabinets (linear configuration)