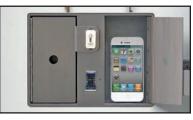

## **Identity Access Options**

• Include hand readers, swipe cards, fingerprint readers and standard touchpads

### **Card Module**

• Thin slots are ideal for credit, debit, gas and proximity cards

#### **Dual Locker Module**

• For items such as prescriptions, tools, wallets, wireless phones and more

6-module KeyWatcher with 3 cabinets (linear configuration)